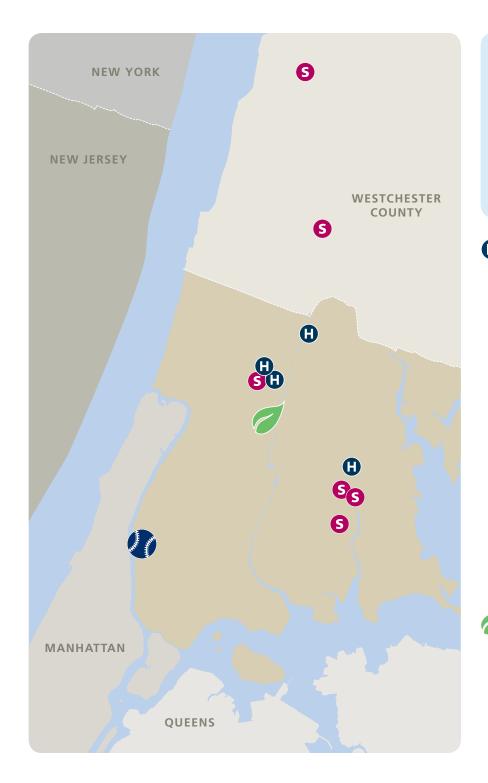

## HOSPITAL-BASED LOCATIONS

#### Montefiore Hospital, Moses Campus

111 East 210th Street Bronx. New York 10467

#### Jack D. Weiler Hospital, Einstein Campus

1825 Eastchester Road Bronx, New York 10461

#### Montefiore Hospital, Wakefield Campus

600 East 233rd Street Bronx, New York 10466

#### Children's Hospital at Montefiore, Moses Campus

3415 Bainbridge Avenue Bronx, New York 10467

### **Montefiore Hutchinson Campus**

1250 Waters Place Bronx, New York 10461

**New York Botanical Garden** 

#### **SATELLITE LOCATIONS**

#### Montefiore Medical Park 1575 Blondell Avenue Bronx, New York 10467

## **Eastern Vascular Associates**

3219 East Tremont Avenue Bronx, New York 10461

#### **Montefiore Medical Group**

1010 Central Park Avenue Yonkers, New York 10704

#### **Greene Medical Arts Pavilion**

3400 Bainbridge Avenue Bronx, New York 10467

#### **Tarrytown Cardiology**

150 White Plains Road, Suite 200 Tarrytown, New York 10591

#### **Westchester Heart Specialists**

150 Lockwood Avenue New Rochelle, New York 10801

Yankee Stadium