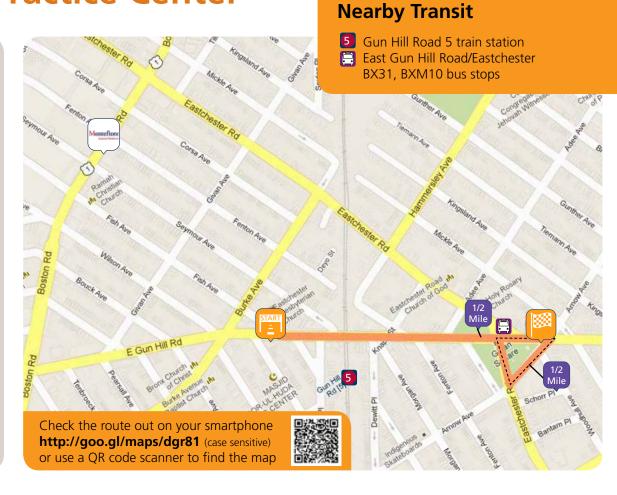

## **Use Your Own Neighborhood Block for Healthy Weight Loss!**

Montefiore Medical Group

Williamsbridge Family Practice Center

## Route (1 mile):

East Gun Hill Road/Fish Avenue to East Gun Hill Road/ Eastchester Road

## **Directions:**

Start at the East Gun Hill Road/Fish Avenue BX28/BX38 bus stop

Continue to walk down East Gun Hill Road to Arnow Avenue

Turn right on Arnow Avenue to begin one lap around Campanaro Playground:

 Cross the street at Eastchester Road and continue onto Arnow Avenue near the basketball court (one short block)

• Turn right on O'Neill Place

• Turn right on East Gun Hill Road

Finish the walk at the East Gun Hill Road-Arnow Avenue bus stop (BX28/BX38)

Approximately 93 calories burned

**Time:** This is a 17-minute walk. For a shorter walk:

- 1) Take an 8-minute walk from East Gun Hill Road/Fish Avenue to Arnow Avenue (1/2 mile)
- 2) Take a 9-minute walk around Campanaro Playground (1/2 mile)