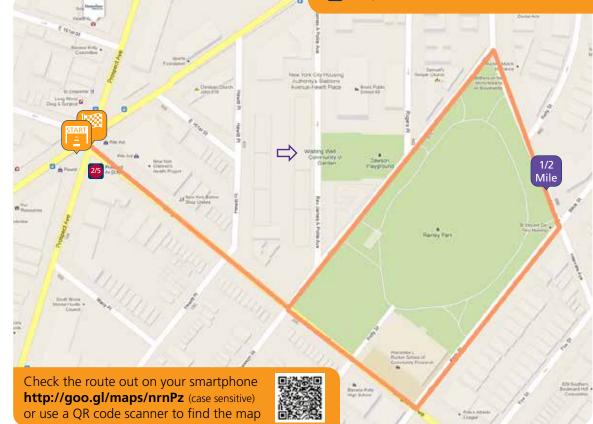

#### Route (1 mile):

Westchester Avenue/Longwood Avenue to Rainey Park Loop

#### Directions:

- Start at corner of Westchester Avenue/Longwood Avenue at Prospect 2/5 subway station
- Continue on Longwood Avenue toward Southern Boulevard and turn left on Beck Street
- Turn left on Intervale Avenue
- Turn left on Dawson Street
- Turn right on Rev. James A. Polite Avenue and continue to the Wishing Well Community Garden. Come see SBHC's vegetable garden there.
- Return to Dawson Street, turn right and continue to Longwood Avenue
- Turn right on Longwood Avenue
- Finish the walk at Westchester Avenue/Longwood Avenue
  - Approximately 103 calories burned

**Time:** This is an 18-minute walk. For a shorter 9-minute walk: Start from Westchester Avenue/Longwood Avenue, continue on Longwood Avenue, turn left on Dawson Street, turn left on Rev. James A. Polite Avenue to Westchester Avenue, and turn left on Westchester Avenue to Longwood Avenue.